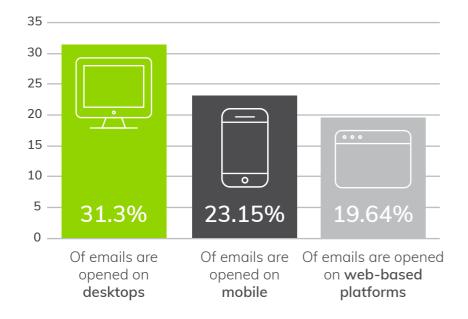

## **Platform Rates**

Tip: Mobile opens continue to thrive, so responsive emails are not negotiable anymore. Create content that's user-friendly, screen-responsive, and software compatible.

Tip: If your unsubscribe rate is much higher than the industry average, reassess your email content to make sure it's in line with your subscribers' expectations and interests.