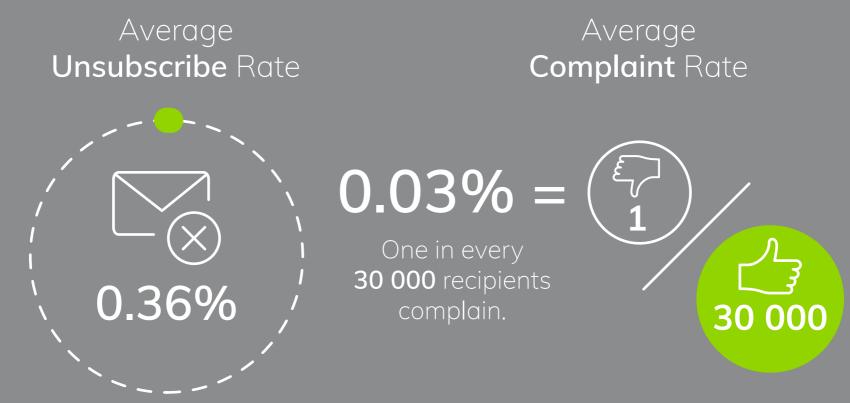

## **Platform Rates**

Tip: Mobile opens continue to thrive, so responsive emails are not negotiable anymore. Create content that's user-friendly, screen-responsive, and software compatible.

Tip: If your unsubscribe rate is much higher than the industry average, reassess your email content to make sure it's in line with your subscribers' expectations and interests.