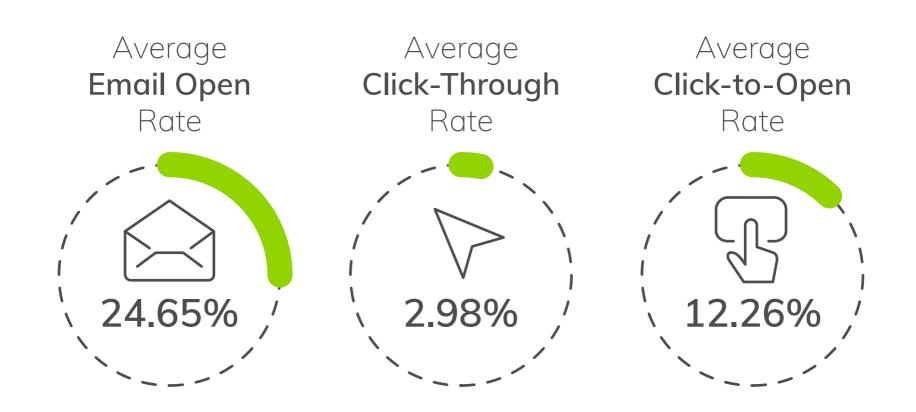

## **Top Industries**

The following industries have outperformed the rest\*:

**Financial** 

Medical and Healthcare

Publishing and Media

36.82% Open Rate

Click-Through Rate

20.04% Click-to-Open Rate

\*These are the best top-quartile performers in each metric.

Tip: Improve open and click-through rates by creating relevant and engaging content that addresses a specific need.